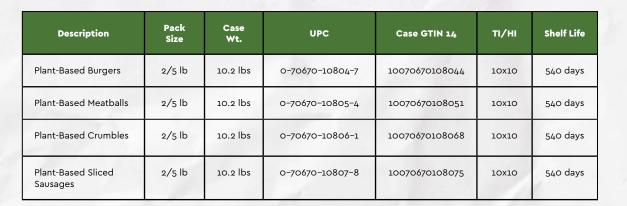

| 14%         |
| Total Sugars 1g                                       |             |
| Includes 0g Added Sugars                              | 0%          |
| Protein 8g                                            | 14%         |
| Vitamin D 0mcg                                        | 0%          |
| Calcium 40mg                                          | 2%          |
| Iron 2mg                                              | 10%         |
| Potassium 170mg                                       | 4%          |

Ingredients: Artichokes, canola oil, cooked quinoa (water, quinoa), pea protein, brown rice, chickpeas, onions, brown rice flour, tomato paste, potato starch, yeast extract, spices, lemon juice concentrate, salt, mushroom powder, garlic powder.





TRAINING, SAMPLING AND MARKETING LAUNCH SUPPORT AVAILABLE. FOR MORE INFORMATION, REACH OUT TO US AT WWW.CUTTINGVEDGE.COM/FOOD-SERVICE