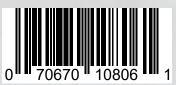

| Description          | Pack Size | Case Wt. | UPC             | Case GTIN 14   | ті/ні | Shelf Life |
|----------------------|-----------|----------|-----------------|----------------|-------|------------|
| Plant-Based Crumbles | 2/5 lb    | 10.2 lbs | 0-70670-10806-1 | 10070670108068 | 10x10 | 540 days   |