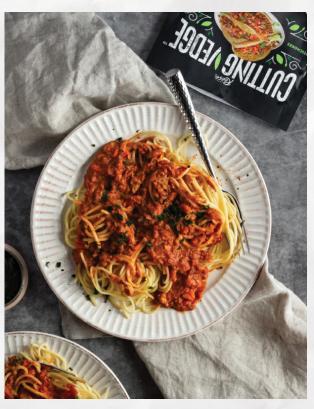

## VEGGIE FORWARD™ **CRUMBLES**

A fresh, plant-forward spin on ground meat.

Ingredients: Artichokes, canola oil, cooked quinoa (water, quinoa), pea protein, brown rice, chickpeas, onion, brown rice flour, tomato paste, potato starch, yeast extract, spices, lemon juice concentrate, salt, mushroom powder, garlic powder.

#### **READY IN LESS THAN 5 MINUTES!**

- Keep frozen until ready to cook.
- Saute on lightly oiled nonstick flat-top griddle for 3-4 mins until lightly browned.
- Break up the product and minimize handling during preparation to prevent clumping.