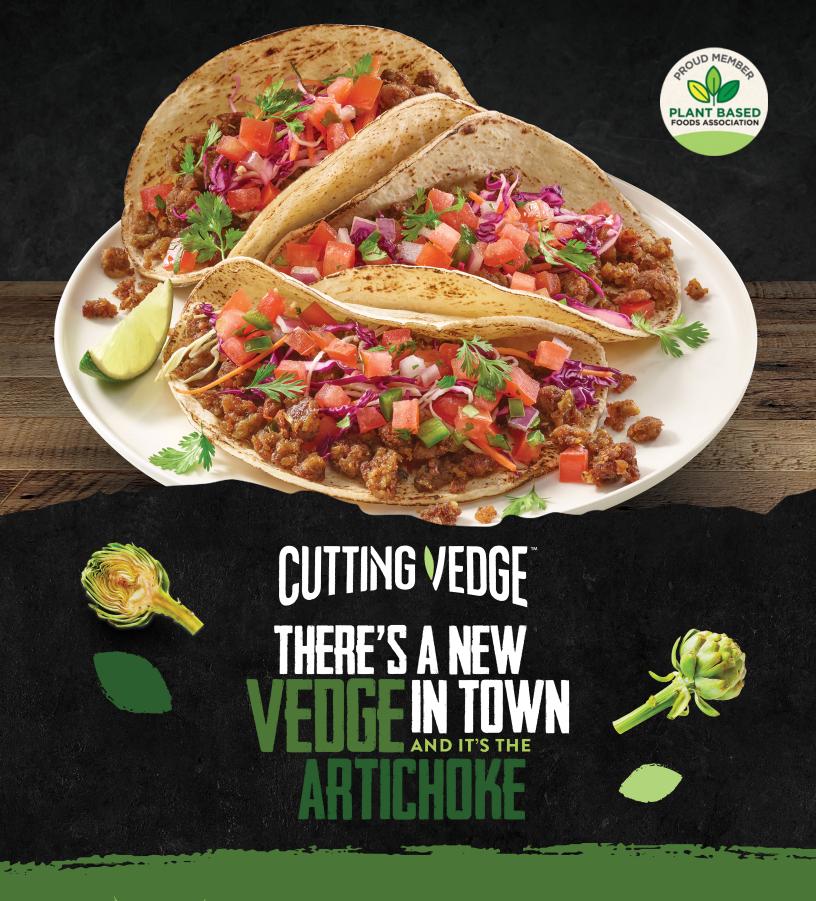

Cutting Vedge celebrates plant-based at its roots. Proud to be Veggie Forward™, we are on a mission to transform the nutrient-rich artichoke into a new world of delicious food possibilities.

# **CELEBRATING PLANT-BASED** AT ITS ROOTS.

Cutting Vedge brings you inspiring foods rooted in flavor that you won't find anywhere else. Artichokes star as the lead ingredient, supported with a nutritious mix of spinach, quinoa and chickpeas -no fillers here!

## VEGGIE FORWARD™ **CRUMBLES**

A fresh, plant-forward spin on ground meat.

Ingredients: Artichokes, canola oil, cooked quinoa (water, quinoa), pea protein, brown rice, chickpeas, onion, brown rice flour, tomato paste, potato starch, yeast extract, spices, lemon juice concentrate, salt, mushroom powder, garlic powder.