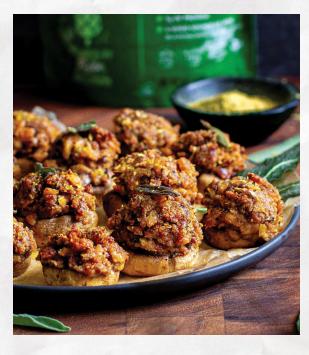

## PLANT-BASED SLICED SAUSAGE

Our plant-based sausage boasts savory flavor and a lightly crisp crust.

Ingredients: Artichokes, canola oil, spinach, cooked quinoa (water, quinoa), pea protein, chickpeas, onion, brown rice, brown rice flour, potato starch, yeast extract, salt, lemon juice concentrate, garlic powder, mushroom powder, spices.

#### **READY IN LESS THAN 10 MINUTES!**

- Keep frozen until ready to cook. Do not cook product in sauce.
- Preferred Method: Bake in the oven on an ungreased baking sheet at 400° for 8-10 minutes, until heated through or lightly browned.
- Alternative Method: Cook on lightly oiled flat-top griddle over medium heat for 1-2 minutes per side, until heated through or lightly browned.
- When using in recipe, combine with other ingredients just prior to serving.
- For food safety, cook to 165°F internal temperature.