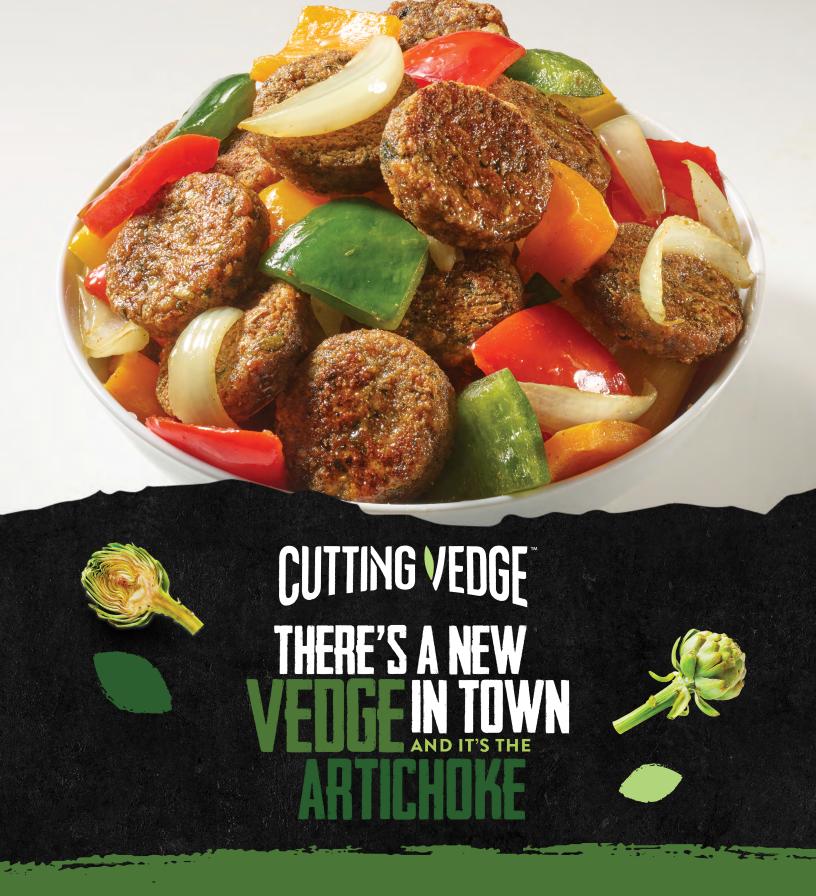

Cutting Vedge celebrates plant-based at its roots. Proud to be plant-forward, we are on a mission to transform the nutrient-rich artichoke into a new world of delicious food possibilities.

# **CELEBRATING PLANT-BASED** AT ITS ROOTS.

Cutting Vedge brings you inspiring foods rooted in flavor that you won't find anywhere else. Artichokes star as the lead ingredient, supported with a nutritious mix of spinach, quinoa and chickpeas -no fillers here!

## PLANT-BASED SLICED SAUSAGE

Our plant-based sausage boasts savory flavor and a lightly crisp crust.

Ingredients: Artichokes, canola oil, spinach, cooked quinoa (water, quinoa), pea protein, chickpeas, onion, brown rice, brown rice flour, potato starch, yeast extract, salt, lemon juice concentrate, garlic powder, mushroom powder, spices.