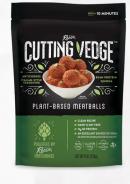

### PLANT-BASED **MEATBALLS**

Pack Size: 6 / 8 oz Case Weight: 3.2 lbs. UPC: 0-70670-10801-6 Case GTIN 14: 10070670108013 TI/HI: 22 X 4

Shelf Life: 365