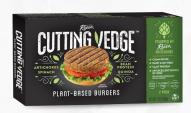

# **PLANT-BASED BURGERS**

Pack Size: 6/7 oz Case Weight: 3.2 lbs. UPC: 0-70670-10800-9 Case GTIN 14: 10070670108006 TI/HI: 20 X 9

Shelf Life: 365