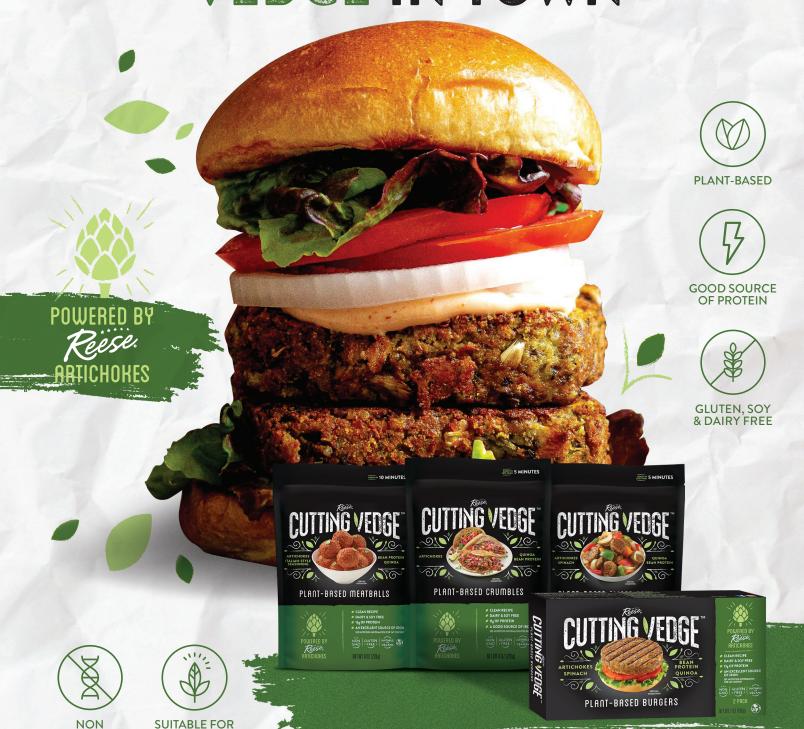

# CUTTING VEDGE THERE'S A NEW VEDGE IN TOWN

**VEGANS** 

GMO

# CELEBRATING PLANT-BASED AT ITS ROOTS.

We are on a mission to transform the nutrient-rich artichoke into a new world of delicious food possibilities. So, we partnered with chefs to curate real ingredients that deliver on taste and texture along with protein.

Artichokes star as the lead ingredient, supported with a nutritious mix of spinach, quinoa and bean protein - no fillers here! Cutting Vedge brings you inspiring foods rooted in flavor that you won't find anywhere else.

# **CUTTING VEDGE IS...**

- CLEAN RECIPE
- NON-GMO
- FREE FROM DAIRY, SOY AND GLUTEN
- SUITABLE FOR VEGANS
- KOSHER
- A GOOD SOURCE OF IRON AND PROTEIN

# UNIQUELY DELIVERING ON

- TASTE
- TEXTURE
- NUTRIENT-RICH **INGREDIENTS**
- CLEAN LABEL
- CONVENIENCE
- CULINARY APPEAL

CUTTING VEDGE BRINGS CONSUMERS ALL THEIR FAVORITES- BURGERS, SAUSAGE, MEATBALLS, AND CRUMBLES-THROUGH THE ARTICHOKE!