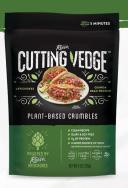

# PLANT-BASED **CRUMBLES**

Pack Size: 6 / 8 oz Case Weight: 3.2 lbs. UPC: 0-70670-10802-3 Case GTIN 14: 10070670108020

> TI/HI: 22 X 4 Shelf Life: 365